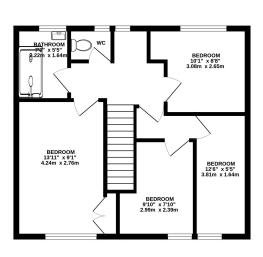

## Hogarth Road, Grays, RM16 2XH

**4 1 2** £450.000

Price range £450,000-£465,000 Carter Remy are delighted to bring to the market this four bedroom semi-detached property situated in the sought after Stifford Clays area situated on the outskirts of Grays close to local transport links and shopping facilities. The property has been well maintained by the current sellers and features include a recently re-fitted Kitchen finished to a good standard, ground floor W.C/Utility Room, additional bedroom/games room and much more. The garden is South-East facing and offers plenty of sun spots and has been landscaped to create a modern low maintenance space which also features a log cabin which has plenty of uses and a hot tub which is to remain. Externally the property has a driveway providing off road

## **Key Features**

- Established Semi-Detached House
- · Modern Re-fitted Kitchen
- Additional Ground Floor Bedroom/Play Room
- Log Cabin to Rear & Hot Tub to Remain
- Driveway Providing Off Road Parking

- Four Bedrooms
- · Modern Bathroom
- · South-East Facing Rear Garden
- Close to Local Shopping & Transport Links
- Guide Price £450,000-£465,000

TOTAL FLOOR AREA: 1080 sq.ft. (100.3 sq.m.) approx