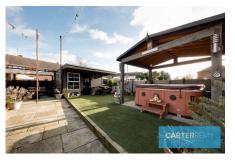

## Hogarth Road, Grays, RM16 2XH

**4 1 2** £450.000

Price range £450,000-£465,000 Carter Remy are delighted to bring to the market this four bedroom semi-detached property situated in the sought after Stifford Clays area situated on the outskirts of Grays close to local transport links and shopping facilities. The property has been well maintained by the current sellers and features include a recently re-fitted Kitchen finished to a good standard, ground floor W.C/Utility Room, additional bedroom/games room and much more. The garden is South-East facing and offers plenty of sun spots and has been landscaped to create a modern low maintenance space which also features a log cabin which has plenty of uses and a hot tub which is to remain. Externally the property has a driveway providing off road