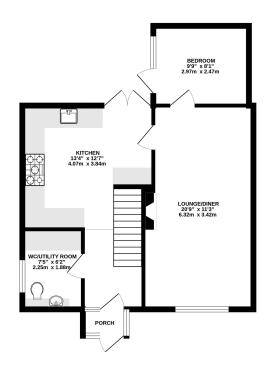

## Hogarth Road, Grays, RM16 2XH

**4 1 2** £450.000

Price range £450,000-£465,000 Carter Remy are delighted to bring to the market this four bedroom semi-detached property situated in the sought after Stifford Clays area situated on the outskirts of Grays close to local transport links and shopping facilities. The property has been well maintained by the current sellers and features include a recently re-fitted Kitchen finished to a good standard, ground floor W.C/Utility Room, additional bedroom/games room and much more. The garden is South-East facing and offers plenty of sun spots and has been landscaped to create a modern low maintenance space which also features a log cabin which has plenty of uses and a hot tub which is to remain. Externally the property has a driveway providing off road

## **Key Features**

- Established Semi-Detached House
- · Modern Re-fitted Kitchen
- Additional Ground Floor Bedroom/Play Room
- Log Cabin to Rear & Hot Tub to Remain
- Driveway Providing Off Road Parking

- Four Bedrooms
- · Modern Bathroom
- · South-East Facing Rear Garden
- Close to Local Shopping & Transport Links
- Guide Price £450,000-£465,000

TOTAL FLOOR AREA: 1080 sq.ft. (100.3 sq.m.) approx