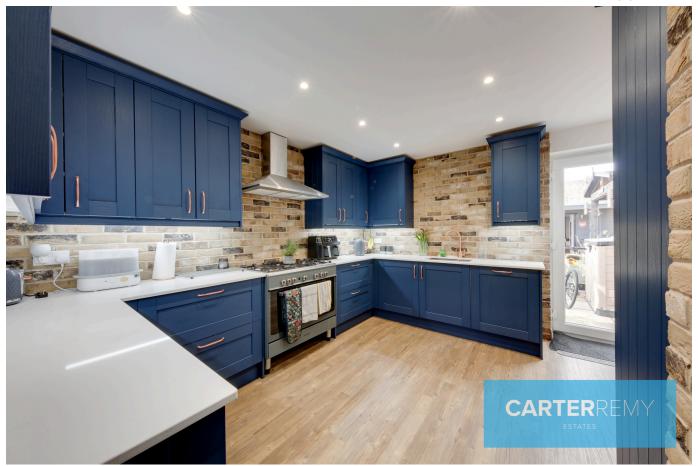

## Hogarth Road, Grays, RM16 2XH

**4 1 2** £450.000

Price range £450,000-£465,000 Carter Remy are delighted to bring to the market this four bedroom semi-detached property situated in the sought after Stifford Clays area situated on the outskirts of Grays close to local transport links and shopping facilities. The property has been well maintained by the current sellers and features include a recently re-fitted Kitchen finished to a good standard, ground floor W.C/Utility Room, additional bedroom/games room and much more. The garden is South-East facing and offers plenty of sun spots and has been landscaped to create a modern low maintenance space which also features a log cabin which has plenty of uses and a hot tub which is to remain. Externally the property has a driveway providing off road